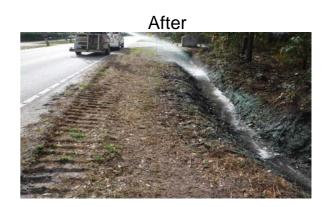

## Narrative Description of Project:

Project improved 747 L.F. of drainage system. Cleaned out 747 L.F. roadside ditch and (1) manhole. Jetted (2) crossline pipes. Hydroseeded for erosion control.

| 2016-601 / Clifford Miller Dr/Gum Tree Rd              | Labor | Labor      | Equipment | Material | Contractor | Indirect   |            |
|--------------------------------------------------------|-------|------------|-----------|----------|------------|------------|------------|
|                                                        | Hours | Cost       | Cost      | Cost     | Cost       | Labor      | Total Cost |
| AUDIT / Audit Project                                  | 0.5   | \$11.75    | \$0.00    | \$0.00   | \$0.00     | \$6.62     | \$18.36    |
| AW / Administrative Work                               | 4.0   | \$182.40   | \$0.00    | \$0.00   | \$0.00     | \$135.84   | \$318.24   |
| CLPJT / Crossline Pipe - Jetted                        | 20.0  | \$457.60   | \$86.80   | \$82.20  | \$0.00     | \$297.00   | \$923.59   |
| HAUL / Hauling                                         | 20.0  | \$445.40   | \$159.80  | \$64.35  | \$0.00     | \$288.40   | \$957.95   |
| HYDR / Hydroseeding                                    | 40.0  | \$845.20   | \$60.28   | \$100.00 | \$0.00     | \$533.00   | \$1,538.48 |
| RSDCL / Roadside Ditch - Cleanout                      | 80.0  | \$1,690.40 | \$374.90  | \$49.82  | \$0.00     | \$1,066.00 | \$3,181.12 |
| UTLOC / Utility locates                                | 0.5   | \$12.35    | \$0.00    | \$0.00   | \$0.00     | \$6.62     | \$18.97    |
| 2016-601 / Clifford Miller Dr/Gum Tree Rd<br>Sub Total | 165.0 | \$3,645.10 | \$681.78  | \$296.36 | \$0.00     | \$2,333.47 | \$6,956.70 |
| Grand Total                                            | 165.0 | \$3,645.10 | \$681.78  | \$296.36 | \$0.00     | \$2,333.47 | \$6,956.70 |