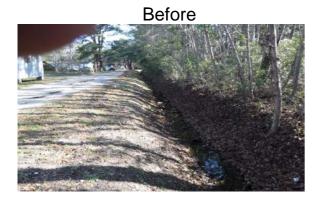

## Narrative Description of Project:

Project improved 747 L.F. of drainage system. Cleaned out 747 L.F. roadside ditch and (1) manhole. Jetted (2) crossline pipes. Hydroseeded for erosion control.

| 2016-601 / Clifford Miller Dr/Gum Tree Rd              | Labor | Labor      | Equipment | Material | Contractor | Indirect   |            |
|--------------------------------------------------------|-------|------------|-----------|----------|------------|------------|------------|
|                                                        | Hours | Cost       | Cost      | Cost     | Cost       | Labor      | Total Cost |
| AUDIT / Audit Project                                  | 0.5   | \$11.75    | \$0.00    | \$0.00   | \$0.00     | \$6.62     | \$18.36    |
| AW / Administrative Work                               | 4.0   | \$182.40   | \$0.00    | \$0.00   | \$0.00     | \$135.84   | \$318.24   |
| CLPJT / Crossline Pipe - Jetted                        | 20.0  | \$457.60   | \$86.80   | \$82.20  | \$0.00     | \$297.00   | \$923.59   |
| HAUL / Hauling                                         | 20.0  | \$445.40   | \$159.80  | \$64.35  | \$0.00     | \$288.40   | \$957.95   |
| HYDR / Hydroseeding                                    | 40.0  | \$845.20   | \$60.28   | \$100.00 | \$0.00     | \$533.00   | \$1,538.48 |
| RSDCL / Roadside Ditch - Cleanout                      | 80.0  | \$1,690.40 | \$374.90  | \$49.82  | \$0.00     | \$1,066.00 | \$3,181.12 |
| UTLOC / Utility locates                                | 0.5   | \$12.35    | \$0.00    | \$0.00   | \$0.00     | \$6.62     | \$18.97    |
| 2016-601 / Clifford Miller Dr/Gum Tree Rd<br>Sub Total | 165.0 | \$3,645.10 | \$681.78  | \$296.36 | \$0.00     | \$2,333.47 | \$6,956.70 |
| Grand Total                                            | 165.0 | \$3,645.10 | \$681.78  | \$296.36 | \$0.00     | \$2,333.47 | \$6,956.70 |