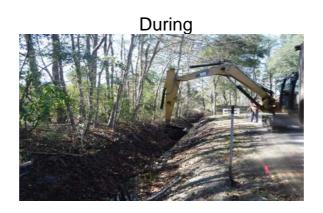

## Narrative Description of Project:

Project improved 747 L.F. of drainage system. Cleaned out 747 L.F. roadside ditch and (1) manhole. Jetted (2) crossline pipes. Hydroseeded for erosion control.

| 2016-601 / Clifford Miller Dr/Gum Tree Rd              | Labor | Labor      | Equipment | Material | Contractor | Indirect   |            |
|--------------------------------------------------------|-------|------------|-----------|----------|------------|------------|------------|
|                                                        | Hours | Cost       | Cost      | Cost     | Cost       | Labor      | Total Cost |
| AUDIT / Audit Project                                  | 0.5   | \$11.75    | \$0.00    | \$0.00   | \$0.00     | \$6.62     | \$18.36    |
| AW / Administrative Work                               | 4.0   | \$182.40   | \$0.00    | \$0.00   | \$0.00     | \$135.84   | \$318.24   |
| CLPJT / Crossline Pipe - Jetted                        | 20.0  | \$457.60   | \$86.80   | \$82.20  | \$0.00     | \$297.00   | \$923.59   |
| HAUL / Hauling                                         | 20.0  | \$445.40   | \$159.80  | \$64.35  | \$0.00     | \$288.40   | \$957.95   |
| HYDR / Hydroseeding                                    | 40.0  | \$845.20   | \$60.28   | \$100.00 | \$0.00     | \$533.00   | \$1,538.48 |
| RSDCL / Roadside Ditch - Cleanout                      | 80.0  | \$1,690.40 | \$374.90  | \$49.82  | \$0.00     | \$1,066.00 | \$3,181.12 |
| UTLOC / Utility locates                                | 0.5   | \$12.35    | \$0.00    | \$0.00   | \$0.00     | \$6.62     | \$18.97    |
| 2016-601 / Clifford Miller Dr/Gum Tree Rd<br>Sub Total | 165.0 | \$3,645.10 | \$681.78  | \$296.36 | \$0.00     | \$2,333.47 | \$6,956.70 |
| Grand Total                                            | 165.0 | \$3,645.10 | \$681.78  | \$296.36 | \$0.00     | \$2,333.47 | \$6,956.70 |