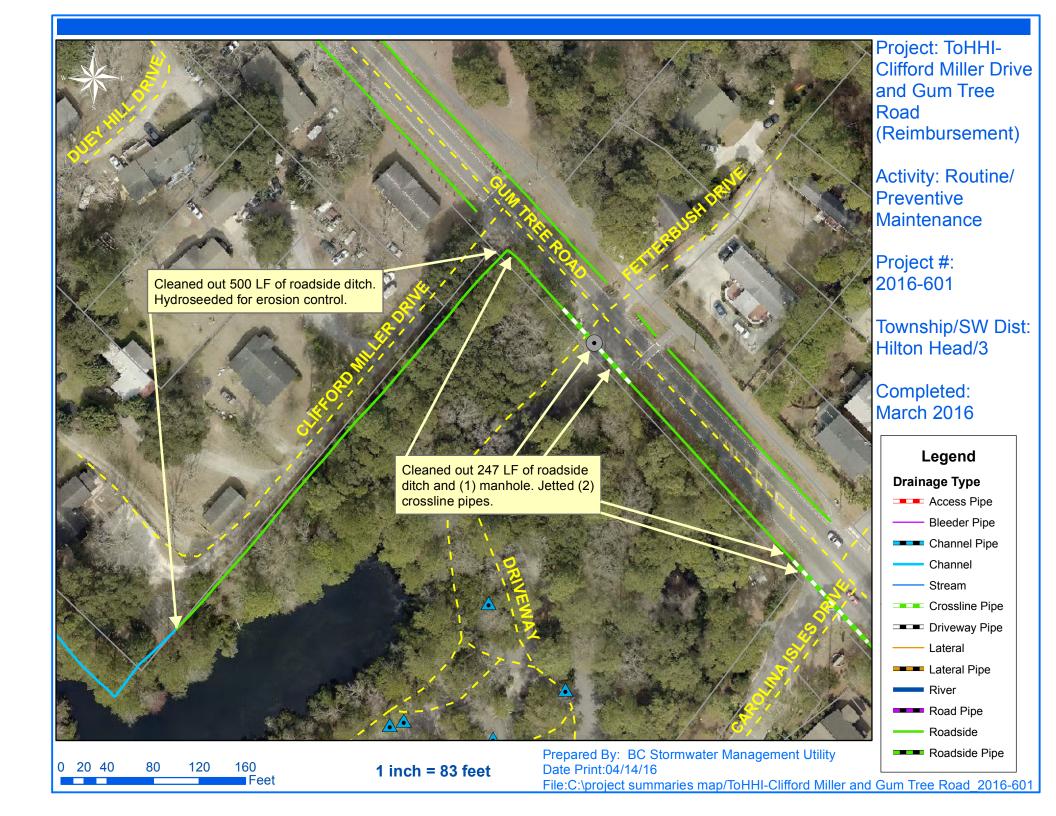

## Beaufort County Public Works Stormwater Infrastructure

Project Summary

**Project Summary:** ToHHI - Clifford Miller Drive and Gum Tree Road (Reimbursement)

Activity: Routine/Preventive Maintenance

**Duration:** 2/23/16 - 3/9/16

## Narrative Description of Project:

Project improved 747 L.F. of drainage system. Cleaned out 747 L.F. roadside ditch and (1) manhole. Jetted (2) crossline pipes. Hydroseeded for erosion control.

| 2016-601 / Clifford Miller Dr/Gum Tree Rd              | Labor | Labor      | Equipment | Material | Contractor | Indirect   |            |
|--------------------------------------------------------|-------|------------|-----------|----------|------------|------------|------------|
|                                                        | Hours | Cost       | Cost      | Cost     | Cost       | Labor      | Total Cost |
| AUDIT / Audit Project                                  | 0.5   | \$11.75    | \$0.00    | \$0.00   | \$0.00     | \$6.62     | \$18.36    |
| AW / Administrative Work                               | 4.0   | \$182.40   | \$0.00    | \$0.00   | \$0.00     | \$135.84   | \$318.24   |
| CLPJT / Crossline Pipe - Jetted                        | 20.0  | \$457.60   | \$86.80   | \$82.20  | \$0.00     | \$297.00   | \$923.59   |
| HAUL / Hauling                                         | 20.0  | \$445.40   | \$159.80  | \$64.35  | \$0.00     | \$288.40   | \$957.95   |
| HYDR / Hydroseeding                                    | 40.0  | \$845.20   | \$60.28   | \$100.00 | \$0.00     | \$533.00   | \$1,538.48 |
| RSDCL / Roadside Ditch - Cleanout                      | 80.0  | \$1,690.40 | \$374.90  | \$49.82  | \$0.00     | \$1,066.00 | \$3,181.12 |
| UTLOC / Utility locates                                | 0.5   | \$12.35    | \$0.00    | \$0.00   | \$0.00     | \$6.62     | \$18.97    |
| 2016-601 / Clifford Miller Dr/Gum Tree Rd<br>Sub Total | 165.0 | \$3,645.10 | \$681.78  | \$296.36 | \$0.00     | \$2,333.47 | \$6,956.70 |
| Grand Total                                            | 165.0 | \$3,645.10 | \$681.78  | \$296.36 | \$0.00     | \$2,333.47 | \$6,956.70 |